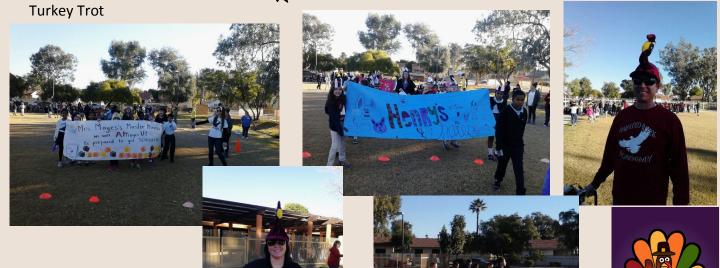

#### December 2014

From the Principal's Desk

Dear Parents/Guardians,

This month we had our Fall Festival and Book Fair. Thank you to all who came to support Painted Rock! It was a wonderful, funfilled evening! In addition, we just completed our first annual Turkey Trot and we all had such a great time. The classes all paraded around the field for our guests with their class banners. Then each class raced! We all loved it and enjoyed the event.