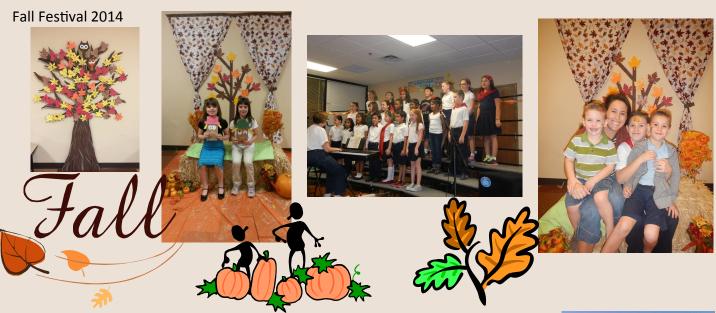

#### December 2014

From the Principal's Desk

Dear Parents/Guardians,

This month we had our Fall Festival and Book Fair. Thank you to all who came to support Painted Rock! It was a wonderful, funfilled evening! In addition, we just completed our first annual Turkey Trot and we all had such a great time. The classes all paraded around the field for our guests with their class banners. Then each class raced! We all loved it and enjoyed the event.