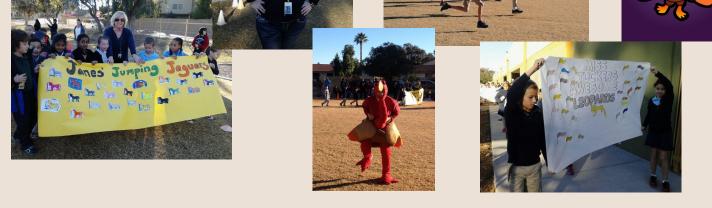

#### December 2014

From the Principal's Desk

Dear Parents/Guardians,

This month we had our Fall Festival and Book Fair. Thank you to all who came to support Painted Rock! It was a wonderful, funfilled evening! In addition, we just completed our first annual Turkey Trot and we all had such a great time. The classes all paraded around the field for our guests with their class banners. Then each class raced! We all loved it and enjoyed the event.